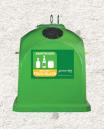

Glass is not collected from your house, therefore, please dispose of your glass bottles and jars in the designated green bottle banks that are located in central areas of the community where they are easily accessible to everyone.