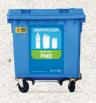

If you live in an apartment building and there is a blue Green Dot bin outside your building, then place into it PMD category items only.

Paper may also be tied together into a ream or placed into large cardboard boxes.