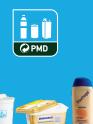

## EVERY THURSDAY MORNING from 06:00 a.m.

Starting 9th of December 2021 Xylotymbou Community enters the Green Dot Recycling Programme door to door."

The categories in which we separate our products are as follows: PMD, Paper and Glass. For the PMD and Paper categories, items must be placed in transparent and brown bin bags respectively before being placed on the pavement outside your residence for collection from our crew. The collection will be made every Friday morning. Glass will be collected from the designated bottle banks (bell-shaped), which have been placed in central areas of the community.

## DESCRIPTION OF RECYCLING PROGRAMME

PMD and Paper are collected door to door from the pavement of your residence once a week provided the packages are placed correctly in transparent and brown bin bags. Both types of bags can be purchased from supermarkets.

If you live in an apartment building and there is a blue Green Dot bin outside your building, then place into it PMD category items only.

Paper may also be tied together into a ream or placed into large cardboard boxes.