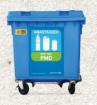

If you live in an apartment building and there is a blue Green Dot bin outside your building, then place into it PMD category items only.

Paper may also be tied together into a ream or placed into large cardboard boxes.