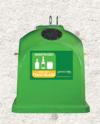

If you live in an apartment building and there is a blue Green Dot bin outside your building, then <u>place into</u> it PMD category items only.

**Paper** may also be tied together into a ream or placed into large cardboard boxes.

**Glass is not** collected from your house, therefore, please dispose of your glass bottles and jars in the designated green bottle banks that are located in central areas of the community where they are easily accessible to everyone.