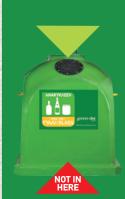

If you live in an apartment building and there is a blue Green Dot bin outside your building, then <u>place into</u> it PMD category items only.

**Paper** may also be tied together into a ream or placed into large cardboard boxes.