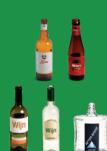

**Glass is not** collected from your house, therefore, please dispose of your glass bottles and jars in the designated green bottle banks that are located in central areas of the community where they are easily accessible to everyone.

**GLASS BOTTLES** 

FOOD JARS

GLASS PANES
CUPS
LAMPS
PORCELAIN PLATES
GLASSWARE

Download the ReCYcling CY App on your smart phone for free.

Find out everything about recycling.