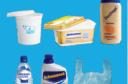

## **DESCRIPTION OF RECYCLING PROGRAMME**

**PMD** and **Paper** are collected from door to door from the pavement of your residence once a week providing the packages are placed correctly in transparent and brown bin bags. Both types of bags can be purchased from supermarkets.

## **DO NOT FORGET**

Please place your recyclables on the pavement outside your residence **every Tuesday night**.

For more information please contact at 24422233.

PLASTIC BOTTLES, CONTAINERS AND BAGS

METAL PACKAGING