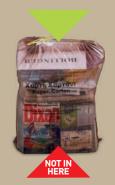

## **DESCRIPTION OF RECYCLING PROGRAMME**

**PMD** and **Paper** are collected from door to door from the pavement of your residence once a week providing the packages are placed correctly in transparent and brown bin bags. Both types of bags can be purchased from supermarkets.

If you live in an apartment building and there is a blue Green Dot bin outside your building, then <u>place into</u> it <u>PMD category items only.</u>

Paper may also be tied together into a ream or placed into large cardboard boxes.