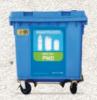

If you live in an apartment building and there is a blue Green Dot bin outside your building, then <u>place into</u> it <u>PMD category items only.</u>

Paper may also be tied together into a ream or placed into large cardboard boxes.