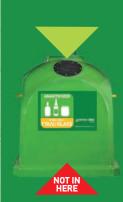

If you live in an apartment building and there is a blue Green Dot bin outside your building, then <u>place into</u> it <u>PMD category items only.</u>

Paper may also be tied together into a ream or placed into large cardboard boxes.

**Glass is <u>not</u>** collected from your house, therefore, please dispose of your glass bottles and jars in the designated green bottle banks that are located in central areas of the community where they are easily accessible to everyone.