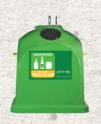

**Glass is not** collected from your house, therefore, please dispose of your glass bottles and jars in the designated green bottle banks that are located in central areas of the community where they are easily accessible to everyone.