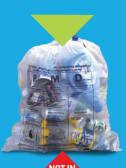

## **DESCRIPTION OF RECYCLING PROGRAMME**

**PMD** and **Paper** are collected from door to door from the pavement of your residence once a week providing the packages are placed correctly in transparent and brown bin bags. Both types of bags can be purchased from supermarkets.

If you live in an apartment building and there is a blue Green Dot bin outside your building, then <u>place into</u> it <u>PMD category items only.</u>

Paper may also be tied together into a ream or placed into large cardboard boxes.