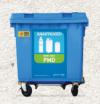

If you live in an apartment building and there is a blue Green Dot bin outside your building, then <u>place into</u> it <u>PMD category items only.</u>

Paper may also be tied together into a ream or placed into large cardboard boxes.