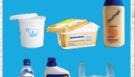

## **DESCRIPTION OF RECYCLING PROGRAMME**

**PMD** and **Paper** are collected from door to door from the pavement of your residence once a week providing the packages are placed correctly in transparent and brown bin bags. Both types of bags can be purchased from supermarkets.

If you live in an apartment building and there is a blue Green Dot bin outside your building, then <u>place into</u> it <u>PMD category items only.</u>

Paper may also be tied together into a ream or placed into large cardboard boxes.