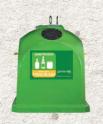

**Glass is not** collected from your house, therefore, please dispose of your glass bottles and jars in the designated green bottle banks that are located in central areas of the community where they are easily accessible to everyone.