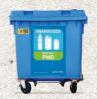

If you live in an apartment building and there is a blue Green Dot bin outside your building, then <u>place into</u> it <u>PMD category items only.</u>

Paper may also be tied together into a ream or placed into large cardboard boxes.