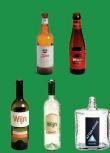

**Glass is not** collected from your house, therefore, please dispose of your glass bottles and jars in the designated green bottle banks that are located in central areas of the community where they are easily accessible to everyone.

**GLASS BOTTLES** 

FOOD JARS

GLASS PANES
CUPS
LAMPS
PORCELAIN PLATES
GLASSWARE