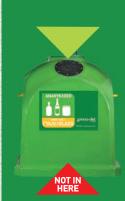

**Glass is not** collected from your house, therefore, please dispose of your glass bottles and jars in the designated green bottle banks that are located in central areas of the community where they are easily accessible to everyone.

METAL PACKAGING

TETRA PAK TYPE PACKAGING

PLASTIC TOYS
PLASTIC CHAIRS
PLASTIC PLATES / CUPS
POLYSTYRENE

CARDBOARD BOXES
AND PAPER CONTAINERS

NEWSPAPERS, MAGAZINES

ADVERTISING LEAFLETS AND OFFICE PAPER

PAPER WRAPPING
NAPKINS / TOILET PAPER
JUICE CARTONS
PAPER PLATES / CUPS
POLYSTYRENE