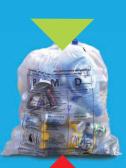

## © EVERY THURSDAY MORNING from 06:00 a.m.

Starting 8th of April 2021 Achna Community enters the Green Dot Recycling Programme from door to door. The categories in which we separate our products are as follows: PMD, Paper and Glass. For the PMD and Paper categories, items must be placed in transparent and brown bin bags respectively before being placed on the pavement outside your residence for collection from our crew. The collection will be made every Thursday morning. Glass will be collected from the designated bottle banks (bell-shaped), which have been placed in central areas of the community.

## **DESCRIPTION OF RECYCLING PROGRAMME**

**PMD** and **Paper** are collected from door to door from the pavement of your residence once a week providing the packages are placed correctly in transparent and brown bin bags. Both types of bags can be purchased from supermarkets.

METAL PACKAGING

TETRA PAK TYPE PACKAGING

PLASTIC TOYS
PLASTIC CHAIRS
PLASTIC PLATES / CUPS
POLYSTYRENE

CARDBOARD BOXES
AND PAPER CONTAINERS

NEWSPAPERS, MAGAZINES

ADVERTISING LEAFLETS AND OFFICE PAPER

PAPER WRAPPING
NAPKINS / TOILET PAPER
JUICE CARTONS
PAPER PLATES / CUPS
POLYSTYRENE